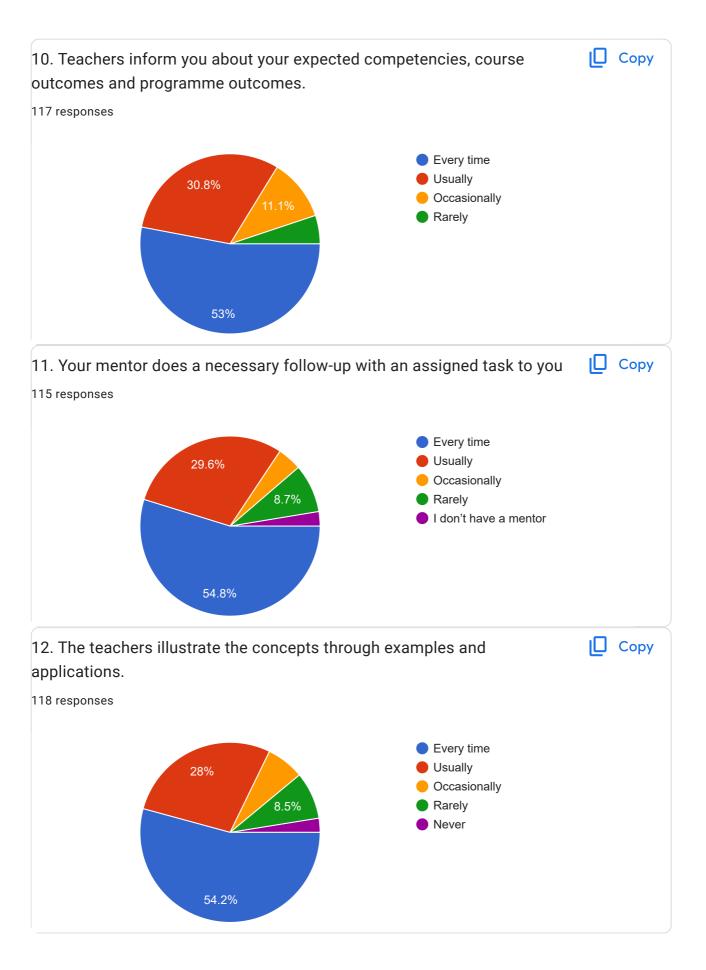

75498649    |  |  |  |
| 9822554973    |  |  |  |
| 7620424414    |  |  |  |
| 7756436280    |  |  |  |
| +918888038812 |  |  |  |
| 8888243180    |  |  |  |
| 7821064206    |  |  |  |
| 9604429276    |  |  |  |
| 7820827972    |  |  |  |
| 8999892143    |  |  |  |
| 9021098855    |  |  |  |
| 7387334083    |  |  |  |
| 9623693590    |  |  |  |
| 7447694069    |  |  |  |
| 7264886016    |  |  |  |
| 7558542395    |  |  |  |
| 7820835357    |  |  |  |
| 9503868246    |  |  |  |

09172656405 8080892718 8766462062 9765715889 7798676188 9529935602 7498037733 9096345564 7517738002 8600977027 17 more responses are hidden Сору Year 119 responses First Year -1 (0.8%) Second Year -19 (16%) -43 (36.1%) Third Year -58 (48.7%) Final Year 0 40 20 60





**Student Satisfaction Survey** 























16. The institute/ teachers use student centric methods, such as experiential learning, participative learning and problem solving methodologies for enhancing learning experiences.

□ Сору

117 responses



This content is neither created nor endorsed by Google. Report Abuse - Terms of Service - Privacy Policy

## Google Forms

Stegach Camous C

Principal
Ciddhiyinayak Technical Campu.
Chegaon 444203 ( M. S. )