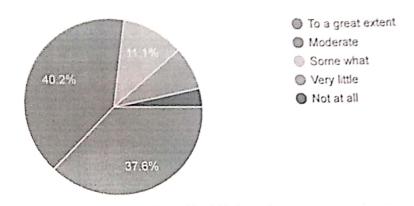

**Student Satisfaction Survey** 

16. The institute/ teachers use student centric methods, such as experiential learning, participative learning and problem solving methodologies for enhancing learning experiences.

□ Сору

117 responses

This content is neither created nor endorsed by Google. Report Abuse - Terms of Service - Privacy Policy