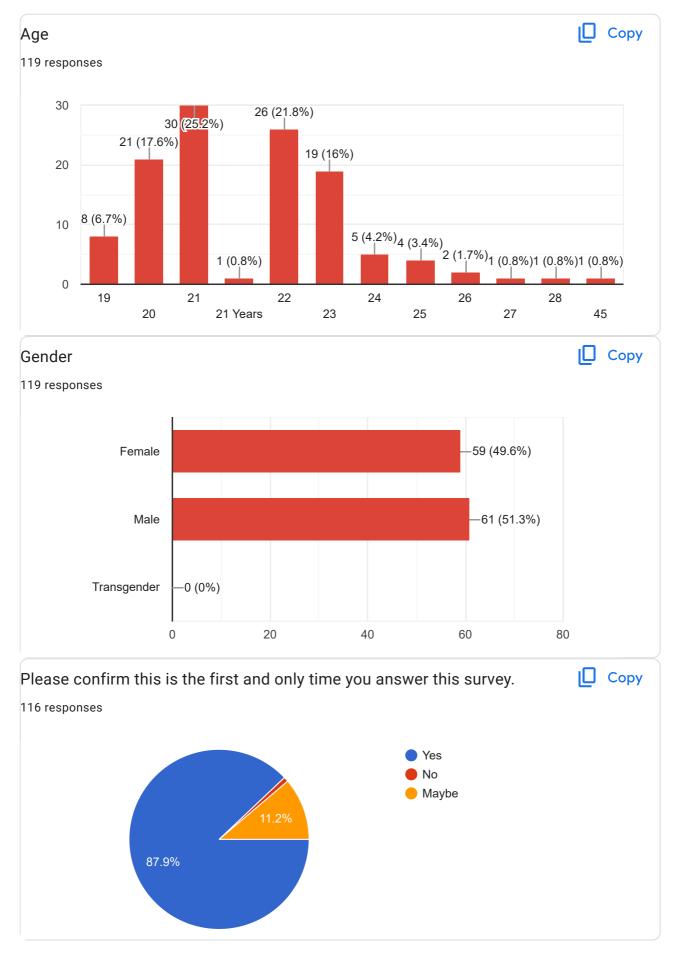

8558175 |  |  |  |
| 8080820436    |  |  |  |
| 8975498649    |  |  |  |
| 9822554973    |  |  |  |
| 7620424414    |  |  |  |
| 7756436280    |  |  |  |
| +918888038812 |  |  |  |
| 8888243180    |  |  |  |
| 7821064206    |  |  |  |
| 9604429276    |  |  |  |
| 7820827972    |  |  |  |
| 8999892143    |  |  |  |
| 9021098855    |  |  |  |
| 7387334083    |  |  |  |
| 9623693590    |  |  |  |
| 7447694069    |  |  |  |
| 7264886016    |  |  |  |
| 7558542395    |  |  |  |
| 7820835357    |  |  |  |
| 9503868246    |  |  |  |

09172656405 8080892718 8766462062 9765715889 7798676188 9529935602 7498037733 9096345564 7517738002 8600977027 17 more responses are hidden Сору Year 119 responses First Year -1 (0.8%) Second Year -19 (16%) -43 (36.1%) Third Year -58 (48.7%) Final Year 0 40 20 60





**Student Satisfaction Survey** 























16. The institute/ teachers use student centric methods, such as experiential learning, participative learning and problem solving methodologies for enhancing learning experiences.

□ Сору

117 responses



This content is neither created nor endorsed by Google. Report Abuse - Terms of Service - Privacy Policy

## Google Forms

Stegach Camous C

Principal
Ciddhiyinayak Technical Campu.
Chegaon 444203 ( M. S. )